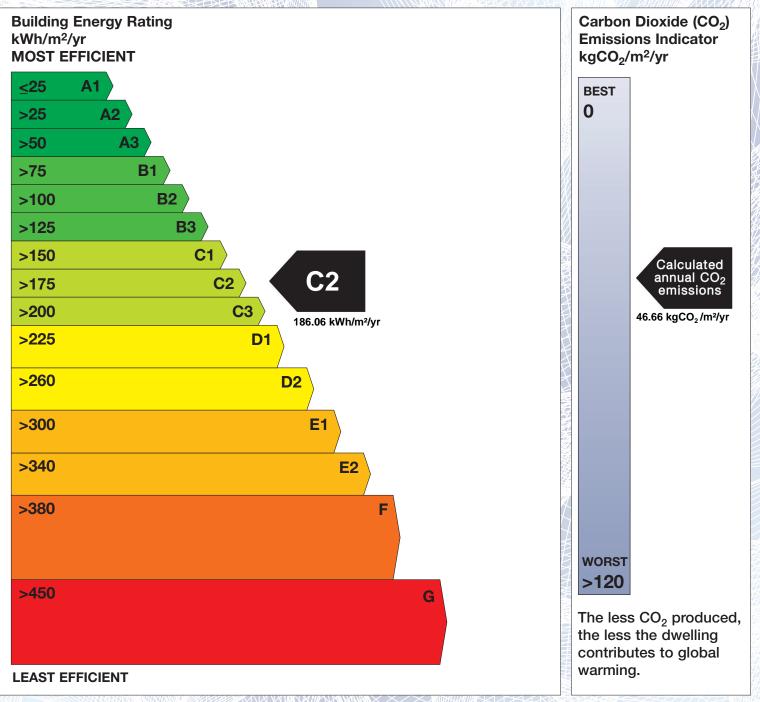

## **Building Energy Rating (BER)**

| BER for the building detailed below is: |                |                                    | C2    |
|-----------------------------------------|----------------|------------------------------------|-------|
| Address                                 | N              | HERBERT PLACE<br>AVAN<br>:O. MEATH |       |
| Eircode                                 | С              | 15K2T5                             |       |
| BER Number                              | 1              | 06686652                           |       |
| Date of Issue                           | 2              | 5/11/2024                          |       |
| Valid Until                             | 2              | 5/11/2034                          |       |
| Assessor Number                         | • 1            | 06005                              |       |
| Assessor Compar                         | <b>ny No</b> 1 | 06004                              | HINNE |
| 06 <sup>10</sup> 200                    |                |                                    |       |

The Building Energy Rating (BER) is an indication of the energy performance of this dwelling. It covers energy use for space heating, water heating, ventilation and lighting, calculated on the basis of standard occupancy. It is expressed as primary energy use per unit floor area per year (kWh/m<sup>2</sup>/yr).

'A' rated properties are the most energy efficient and will tend to have the lowest energy bills.

**IMPORTANT:** This BER is calculated on the basis of data provided to and by the BER Assessor, and using the version of the assessment software quoted below. A future BER assigned to this dwelling may be different, as a result of changes to the dwelling or to the assessment software.