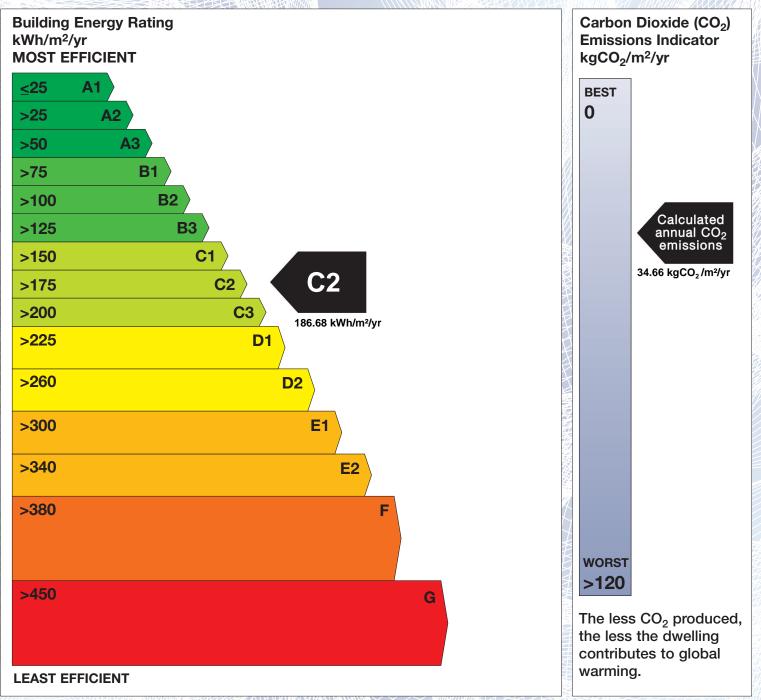

## **Building Energy Rating (BER)**

| BER for the building detailed below is: |                                                               | C2    |
|-----------------------------------------|---------------------------------------------------------------|-------|
| Address                                 | 54 CLONMAGADDEN FORT<br>PROUDSTOWN ROAD<br>NAVAN<br>CO. MEATH |       |
| Eircode                                 | C15XKP6                                                       |       |
| BER Number                              | 113456974                                                     |       |
| Date of Issue                           | 10/10/2020                                                    |       |
| Valid Until                             | 10/10/2030                                                    |       |
| Assessor Number                         | 105522                                                        |       |
| Assessor Company No                     | 105522                                                        | NUNNA |

The Building Energy Rating (BER) is an indication of the energy performance of this dwelling. It covers energy use for space heating, water heating, ventilation and lighting, calculated on the basis of standard occupancy. It is expressed as primary energy use per unit floor area per year (kWh/m<sup>2</sup>/yr).

'A' rated properties are the most energy efficient and will tend to have the lowest energy bills.

**IMPORTANT:** This BER is calculated on the basis of data provided to and by the BER Assessor, and using the version of the assessment software quoted below. A future BER assigned to this dwelling may be different, as a result of changes to the dwelling or to the assessment software.