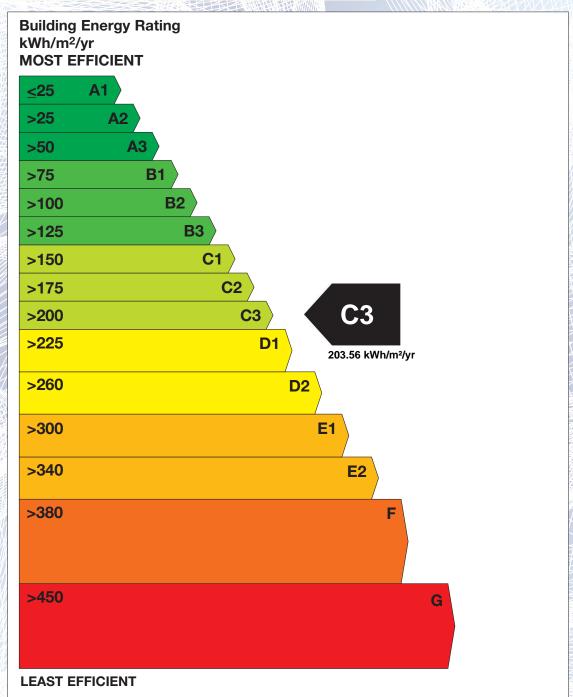

## BER for the building detailed below is:

**C**3

| Address             | 16 MAPLE GROVE<br>JOHNSTOWN WOOD<br>NAVAN<br>CO. MEATH |
|---------------------|--------------------------------------------------------|
| Eircode             | C15WN9W                                                |
| BER Number          | 113679088                                              |
| Date of Issue       | 18/02/2021                                             |
| Valid Until         | 18/02/2031                                             |
| Assessor Number     | 106005                                                 |
| Assessor Company No | 106004                                                 |

The Building Energy Rating (BER) is an indication of the energy performance of this dwelling. It covers energy use for space heating, water heating, ventilation and lighting, calculated on the basis of standard occupancy. It is expressed as primary energy use per unit floor area per year (kWh/m²/yr).

'A' rated properties are the most energy efficient and will tend to have the lowest energy bills.

Carbon Dioxide (CO<sub>2</sub>) **Emissions Indicator** kgCO<sub>2</sub>/m<sup>2</sup>/yr **BEST** Calculated annual CO2 emissions 42.94 kgCO<sub>2</sub>/m<sup>2</sup>/yr WORST >120 The less CO<sub>2</sub> produced, the less the dwelling contributes to global warming.